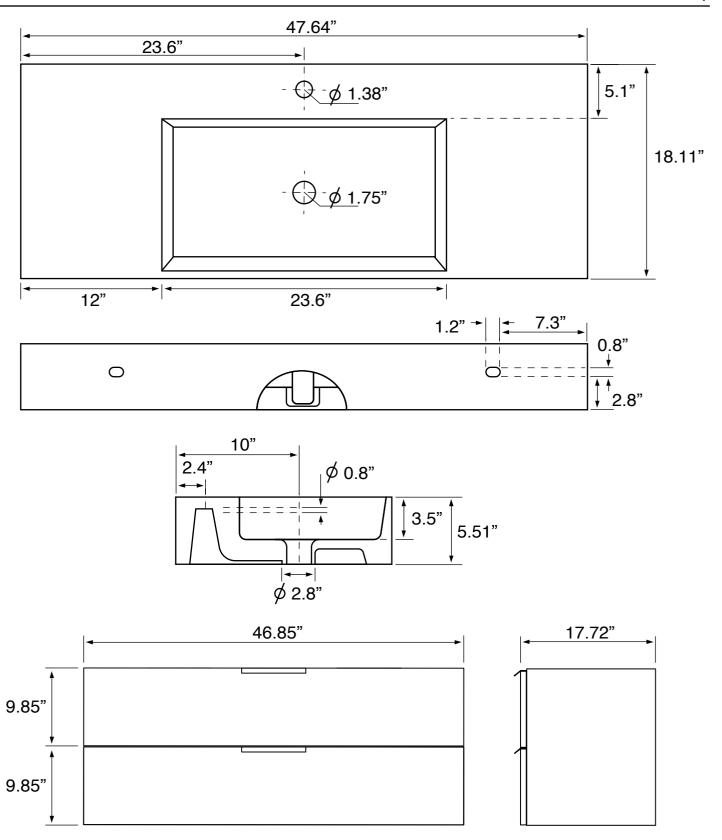

### **Technical Information**

Bowl type: Single

Installation: Wall mounted Bowl dimensions: Depth: 3.5" Width: 13"

Length: 23.6"

Drain hole: 1.75"
Faucet hole: 1.38"
Hole configurations: 0, 1, 3
Weight: 150 lbs