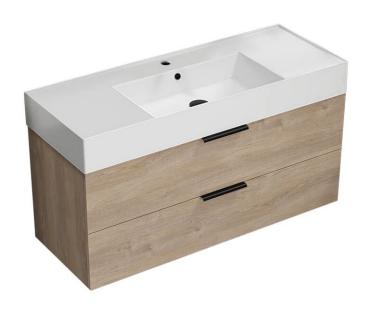

#### **Features**

- Modern design.
- · Ceramic sink with overflow.
- Sink features counter space.
- Water resistant exterior vanity panels.
- 2 Soft-closing drawer.
- Black cabinet handles.

#### **Material**

- White ceramic integrated sink.
- Engineered wood vanity base.

## **Vanity Cabinet Color/Finish Details**

Color Description

Brown Oak