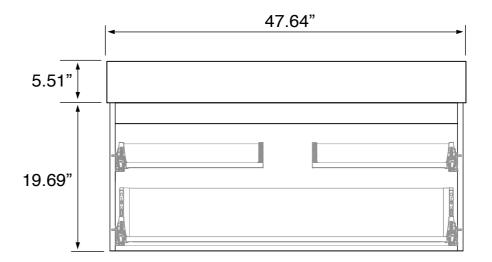

### **Technical Information**

Bowl type: Single

Installation: Wall mounted Bowl dimensions: Depth: 3.5" Width: 13"

Length: 23.6"

Drain hole: 1.75"
Faucet hole: 1.38"
Hole configurations: 0, 1, 3
Weight: 150 lbs